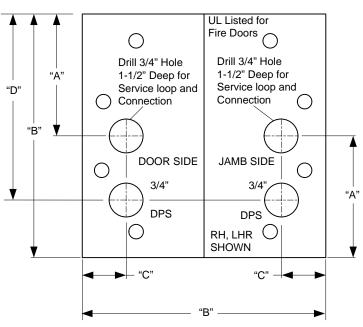

Drill 3/4" Hole

Connection

JAMB SIDE

RH, LHR (

5/8"-

SHOWN

1-1/2" Deep for Service loop and

# NOT TO SCALE

Drill 3/4" Hole

Connection

1-1/2" Deep for

Service loop and

DOOR SIDE

#### **DIMENSION CHART 5 KNUCKLE STANDARD WEIGHT**

 $4" \times 4" - A = 2" B = 4" C = 13/16"$ 4.5" x 4" - A= 2.25" B = 4" C = 13/16" D = 3-7/16" 4-1/2" x 4-1/2" - A = 2-1/4" B = 4-1/2" C = 13/16" D = 3-7/16"  $5" \times 5" - A = 2-1/2" B = 5" C = 13/16"$ 