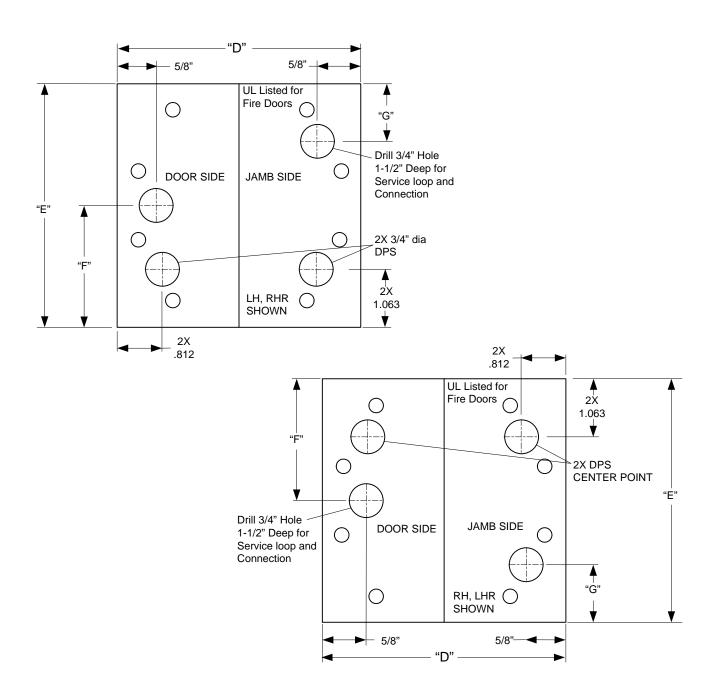

Wire Color Code for monitor switch: Switch Rating: YEL - N/C 250 mA, 30 VDC

GRY - COM ORG - N/O

(Door closed position)

- 5/8"

**DIMENSION CHART 4-1/2", 5 KNUCKLE HEAVY WEIGHT** E = 4-1/2" F = 2-1/4" G = 1"

4-1/2" x 4" ~ D = 4"

4-1/2" x 4-1/2" ~ D = 4-1/2"

4-1/2" x 5" ~ D = 5"

4-1/2" x 6 ~ D = 6"

### **DIMENSION CHART 5", 5 KNUCKLE HEAVY WEIGHT**

"D" -

E = 5" F = 2-1/2" G = 1-1/16"

5" x 4" ~ D = 4"

5" x 4-1/2" ~ D = 4-1/2"

5" x 5" ~ D = 5"

5" x 6" ~ D = 6"

A maximum of 1 Power Transfer Hinge shall be installed in a given door assembly.

#### DIMENSION CHART 4-1/2", 5 KNUCKLE HEAVY WEIGHT w/DPS

E = 4-1/2" F = 2-1/4" G = 1"

4-1/2" x 4" ~ D = 4"

4-1/2" x 4-1/2" ~ D = 4-1/2"

4-1/2" x 5" ~ D = 5"

4-1/2" x 6 ~ D = 6"

## DIMENSION CHART 5", 5 KNUCKLE HEAVY WEIGHT w/DPS

E = 5" F = 2-1/2" G = 1-1/16"

5" x 4" ~ D = 4"

5" x 4-1/2" ~ D = 4-1/2"

5" x 5" ~ D = 5"

5" x 6" ~ D = 6"