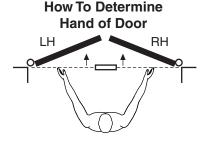

Face a door swinging open away from you. If it opens to the right, it is right hand. If it opens to the left, it is left hand.

L147 Pivot Set for Lead Lined Doors 3/4" Offset, Handed

RIXSON ASSA ABLOY

www.rixson.com