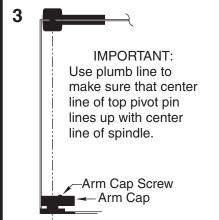

## 3. Install Top Pivot & Bottom Arm

- A. Install top pivot in door per template.
- B. Install top pivot in frame per template.
- C. Install arm in door per template.
- D. Center line of pivot should line up with center line of spindle. Use plumb line as illustrated.
- E. If side jamb pivot is used, see required template.

## 4. Hang Door

- A. Set door on pivot set spindle.
- B. Push Item 1 "top pivot pin" into place. Attach "cap" Item 2. CAP MUST BE TIGHTENED SECURELY.
- C. See Installation Instructions for ML19 Intermediate Pivot.
- D. If door drags at floor (or threshold, if used) loosen arm locking screw and raise door to desired clearance and insert one or more 1/16" (1.6) shims. Retighten arm locking screw securely.
- E. Put arm cap on arm and secure tightly with cap screw furnished.