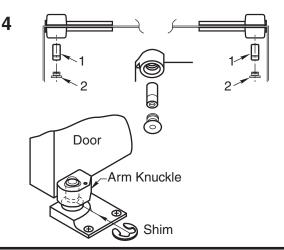

## 4. Hang Door

- A. Set door on pivot set spindle.
- B. Push Item 1 "top pivot pin" into place. Attach "cap" Item 2. CAP MUST BE TIGHTENED SECURELY.
- C. See Installation Instructions for ML19 Intermediate Pivot.
- D. If door drags at floor (or threshold, if used) loosen arm locking screw and raise door to desired clearance and insert one or more 1/16" (1.6) shims. Retighten arm locking screw securely.
- E. Put arm cap on arm and secure tightly with cap screw furnished.