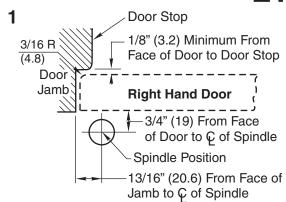

Face a door swinging open away from you. If it opens to the right, it is right hand. If it opens to the left, it is left hand.

L147 Pivot Set for Lead Lined Doors 3/4" Offset, Handed

RIXSON ASSA ABLOY

www.rixson.com