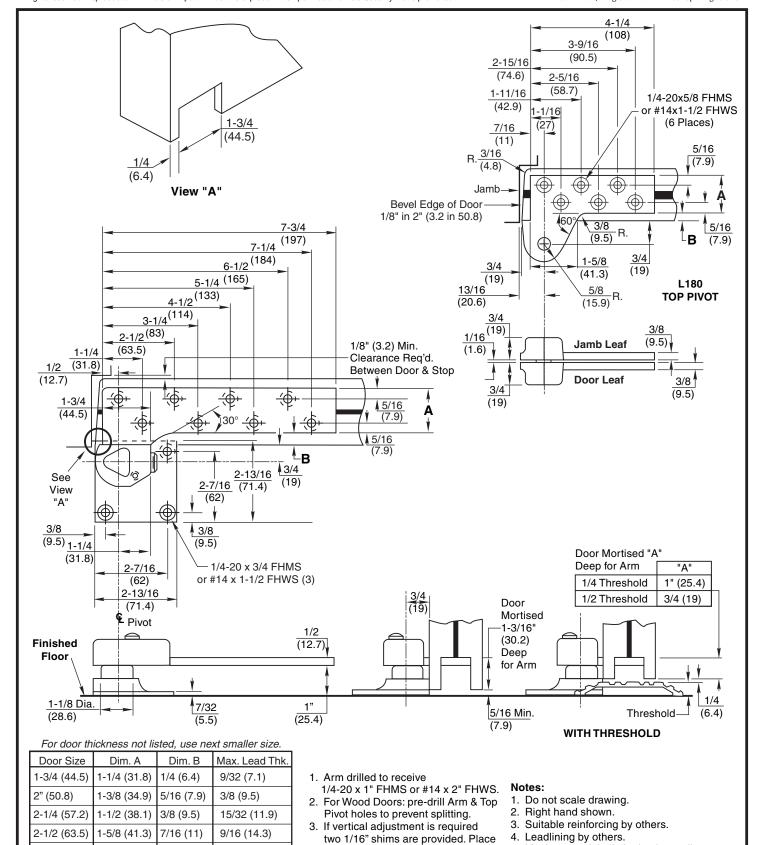

#### 1. Install Pivot

- A. Measure 13/16" (20.6) out from door jamb.
- B. Allow 1/8" (3.2) min. clearance from door stop to door face. Measure door thickness. Add 3/4" (19).
- C. Where lines meet determines center line of closer.