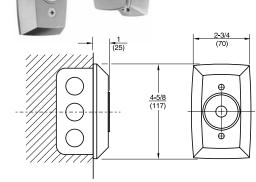

## Application

- Wall Mount
- Concealed Wiring
- ANSI/C00011

# **Product Description & Features**

- Total Projection: 2-5/8" (67mm)
- Mounting Requirements: 2" x 4" x 1-3/4" (51 x 102 x 45mm) outlet box
- Wall must be properly reinforced and outlet box adequately fastened

## **Technical Information**

- Voltage and Current:
  120VAC, 60Hz., .020 amp
  24VAC/DC, 60Hz., .020 amp
  道立の意
- For 50-55 lbs. of holding force, specify voltage
  120VAC, 60Hz .017 amp
  24VAC, 60Hz .080 amp
  24VDC, .068amp
  12VDC, .180amp
  240VAC, 50/60Hz. .009 amp
- Shipping Weight: 2 lbs. (0.9 kg)