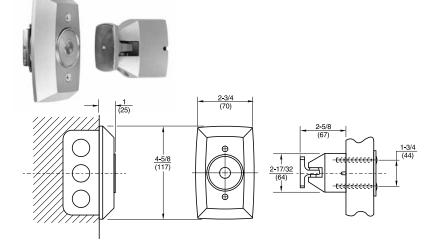

## Application

- Wall Mount
- Concealed Wiring
- ANSI/C00011

#### **Product Description & Features**

- Total Projection: 3-5/8" (92mm)
- Mounting Requirements: 2" x 4" x 1-3/4" (51 x 102 x 45mm) outlet box
- Wall must be properly reinforced and outlet box adequately fastened

## **Technical Information**

 Voltage and Current: 120VAC, 60Hz., .020 amp 24VAC/DC, 60Hz., .020 amp 12VDC, .040 amp

> <u>0000</u>

- For 50-55 lbs. of holding force, specify voltage
  120VAC, 60Hz .017 amp
  24VAC, 60Hz .080 amp
  24VDC, .068amp
  12VDC, .180amp
  240VAC, 50/60Hz .009 amp
- Shipping Weight: 2-1/2 lbs. (1.1 kg)