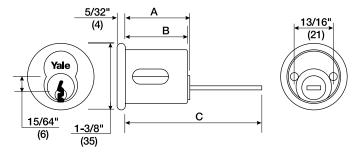

| Model Numbers        |           |                 | Decembrion        | No. of         | D: A         | Dim D        | Dim C<br>Tailpiece Model Numbers |               |
|----------------------|-----------|-----------------|-------------------|----------------|--------------|--------------|----------------------------------|---------------|
| Complete<br>Cylinder | Core Only | Housing<br>Only | Description       | Active<br>Pins | Dim A        | Dim B        | #1145                            | #1147         |
| 1193                 | 1210      | 1212            | Standard cylinder | 6              | 1-7/16" (37) | 1-3/8" (27)  | 2-15/16" (75)                    | 3-3/4" (95)   |
| 1193                 | 1220      | 1212B           | Standard cylinder | 7              | 1-5/8" (27)  | 1-9/16" (40) | 3-1/8" (79)                      | 4-5/16" (110) |
| 5193                 | 5210      | 1212            | Security cylinder | 6              | 1-7/16" (37) | 1-3/8" (27)  | 2-15/16" (75)                    | 3-3/4" (95)   |
| 5193                 | 5220      | 1212B           | Security cylinder | 7              | 1-5/8" (27)  | 1-9/16" (40) | 3-1/8" (79)                      | 4-5/16" (110) |