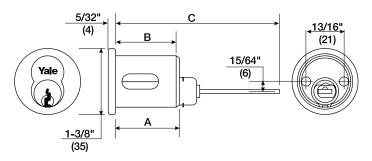

## LARGE FORMAT INTERCHANGEABLE CORE (LFIC) WITH LAZY CAM OPERATION

| Model Numbers  Complete Core Housing Cylinder Only Assembly |      |  | ousing | Description                                  | No. of<br>Active Pins | Dim A       | Dim B       | Dim C       |
|-------------------------------------------------------------|------|--|--------|----------------------------------------------|-----------------------|-------------|-------------|-------------|
| 1193L                                                       | 1210 |  | *      | Standard cylinder with<br>lazy cam operation | 6                     | 1-3/4" (44) | 1-3/8" (35) | 3-1/2" (89) |

\*Uses 1212 housing with lazy cam. Specify by part number 10-1193-0044 x Finish

Dimensions are shown in inches (millimeters)