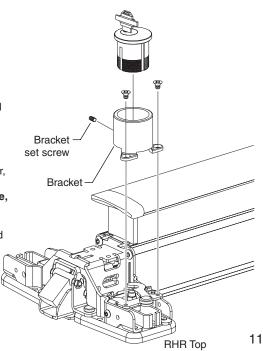

 Tighten bracket set screw with a 1/16" hex wrench.

If you cannot reach bracket set screw with wrench, remove bracket from center case, install cylinder in bracket, tighten bracket set screw, and reinstall bracket in center case.