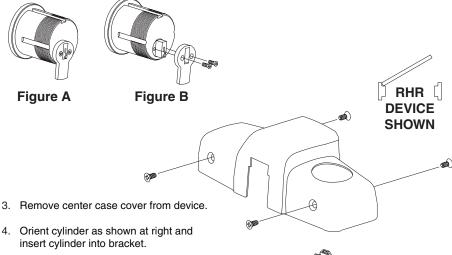

## SD/EL 98/99 Cylinder Dogging

- 1. Obtain a 11/4" mortise cylinder.
- Make sure cylinder cam is in position shown with key removed (Figure A). If not, remove key, remove cam, and reinstall in position shown (Figure B).

6. Install center case cover.

To dog RHR device, depress pushbar, insert key, and turn key 180 degrees counterclockwise. To dog LHR device, turn key clockwise.

To undog RHR device, insert key and turn key 180 degrees clockwise. To undog LHR device, turn key counterclockwise.