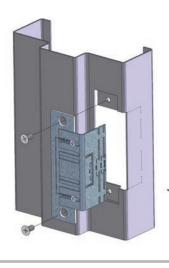

### **USING THE ANSI-478-ITL**

**INSTALL THE** 478-ANSI-ITL INTO THE THE FRAME **USING THE SUPPLIED MOUNTING SCREWS.** 

**REMOVE THE TEMPLATE FROM** THE FRAME, **EXPOSING THE SCRIBED GUIDE** LINES.

**1** 

THE TEMPLATE LIP SHOULD SEAT ON THE **FACE OF THE FRAME** AS SHOWN.

LIP TEMPLATE

A MARK ON THE

FRAME.

CUT THE FACE OF THE FRAME UP TO YOUR MARKED LINES.

**2**)

**CHECK THE FIT OF** THE ELECTRIC STRIKE. MAKE **ADJUSTMENTS TO** THE CUT IF NEEDED.