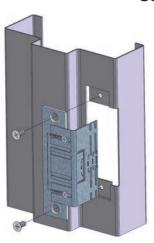

### **USING THE ANSI-478-ITL**

**INSTALL THE** 478-ANSI-ITL INTO THE THE FRAME **USING THE SUPPLIED MOUNTING SCREWS.** 

**REMOVE THE TEMPLATE FROM** THE FRAME, **EXPOSING THE SCRIBED GUIDE** LINES.

**1** 

THE TEMPLATE LIP SHOULD SEAT ON THE **FACE OF THE FRAME** AS SHOWN.

LIP TEMPLATE

A MARK ON THE

FRAME.

CUT THE FACE OF THE FRAME UP TO YOUR MARKED LINES.

**2**)

**CHECK THE FIT OF** THE ELECTRIC STRIKE. MAKE **ADJUSTMENTS TO** THE CUT IF NEEDED.