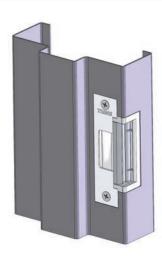

THE TEMPLATE LIP SHOULD SEAT ON THE **FACE OF THE FRAME** AS SHOWN.

LIP TEMPLATE

A MARK ON THE

FRAME.

CUT THE FACE OF THE FRAME UP TO YOUR MARKED LINES.

**2**)

**CHECK THE FIT OF** THE ELECTRIC STRIKE. MAKE **ADJUSTMENTS TO** THE CUT IF NEEDED.