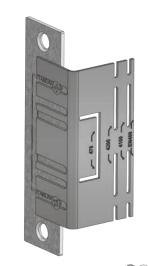

THE TEMPLATE LIP SHOULD SEAT ON THE **FACE OF THE FRAME** AS SHOWN.

LIP TEMPLATE

A MARK ON THE

FRAME.

CUT THE FACE OF THE FRAME UP TO YOUR MARKED LINES.

**2**)

**CHECK THE FIT OF** THE ELECTRIC STRIKE. MAKE **ADJUSTMENTS TO** THE CUT IF NEEDED.