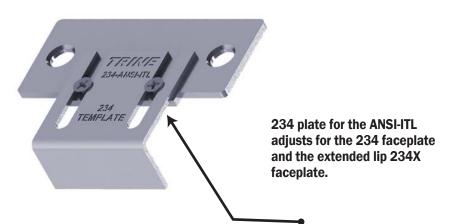

#### What's in the box:

- 4-7/8" base plate
- 2-3/4" base plate
- (2) Adjustable frame face templates
- Scribe Pen
- (2) Template mounting screws

V. 17.1110

of the frame.