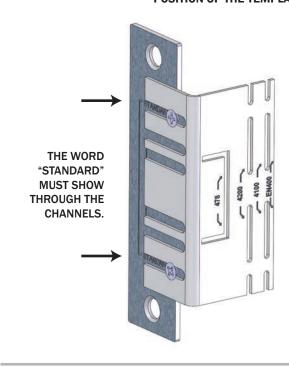

ll TRINE's TECHNICAL SUPPORT (203) 730-1756, or visit us online @ trineonline.com



#### What's in the box:

- 4-7/8" base plate
- 2-3/4" base plate
- (2) Adjustable frame face templates
- Scribe Pen
- (2) Template mounting screws





V. 17.1110

of the frame.

### **USING THE ANSI-478-ITL**



**INSTALL THE** 478-ANSI-ITL INTO THE THE FRAME **USING THE SUPPLIED MOUNTING SCREWS.** 



**REMOVE THE TEMPLATE FROM** THE FRAME, **EXPOSING THE SCRIBED GUIDE** LINES.



**1** 



THE TEMPLATE LIP SHOULD SEAT ON THE **FACE OF THE FRAME** AS SHOWN.

LIP TEMPLATE

A MARK ON THE

FRAME.



CUT THE FACE OF THE FRAME UP TO YOUR MARKED LINES.



**2**)





**CHECK THE FIT OF** THE ELECTRIC STRIKE. MAKE **ADJUSTMENTS TO** THE CUT IF NEEDED.



#### THIS IS THE STANDARD POSITION OF THE TEMPLATE LIP.