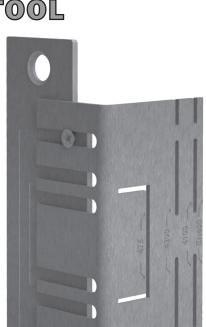

### **USING THE ANSI-478-ITL**

**INSTALL THE** 478-ANSI-ITL INTO THE THE FRAME **USING THE SUPPLIED MOUNTING SCREWS.** 

**REMOVE THE TEMPLATE FROM** THE FRAME, **EXPOSING THE SCRIBED GUIDE** LINES.

**1** 

THE TEMPLATE LIP SHOULD SEAT ON THE **FACE OF THE FRAME** AS SHOWN.

LIP TEMPLATE

A MARK ON THE

FRAME.

CUT THE FACE OF THE FRAME UP TO YOUR MARKED LINES.

**2**)

**CHECK THE FIT OF** THE ELECTRIC STRIKE. MAKE **ADJUSTMENTS TO** THE CUT IF NEEDED.

#### THIS IS THE STANDARD POSITION OF THE TEMPLATE LIP.