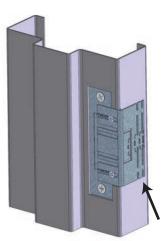

### **USING THE ANSI-478-ITL**

**INSTALL THE** 478-ANSI-ITL INTO THE THE FRAME **USING THE SUPPLIED MOUNTING SCREWS.** 

**REMOVE THE TEMPLATE FROM** THE FRAME, **EXPOSING THE SCRIBED GUIDE** LINES.

**1** 

THE TEMPLATE LIP SHOULD SEAT ON THE **FACE OF THE FRAME** AS SHOWN.

LIP TEMPLATE

A MARK ON THE

FRAME.

CUT THE FACE OF THE FRAME UP TO YOUR MARKED LINES.

**2**)

**CHECK THE FIT OF** THE ELECTRIC STRIKE. MAKE **ADJUSTMENTS TO** THE CUT IF NEEDED.

#### THIS IS THE STANDARD POSITION OF THE TEMPLATE LIP.