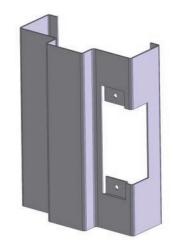

THE TEMPLATE LIP SHOULD SEAT ON THE **FACE OF THE FRAME** AS SHOWN.

LIP TEMPLATE

A MARK ON THE

FRAME.

CUT THE FACE OF THE FRAME UP TO YOUR MARKED LINES.

**2**)

**CHECK THE FIT OF** THE ELECTRIC STRIKE. MAKE **ADJUSTMENTS TO** THE CUT IF NEEDED.