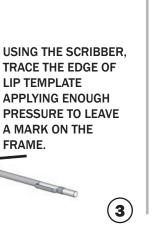

THE TEMPLATE LIP SHOULD SEAT ON THE **FACE OF THE FRAME** AS SHOWN.

LIP TEMPLATE

A MARK ON THE

FRAME.

CUT THE FACE OF THE FRAME UP TO YOUR MARKED LINES.

**2**)

**CHECK THE FIT OF** THE ELECTRIC STRIKE. MAKE **ADJUSTMENTS TO** THE CUT IF NEEDED.