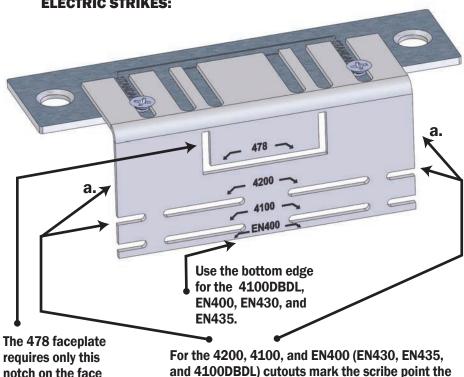

## FOR USE WITH THESE TRINE ELECTRIC STRIKES:

edges of the template (a.)

arrows on the installation tool point to and also the

PHONE: (203) 730-1756 FAX: (203) 730-1781 2 Parklawn Dr., Suite F Bethel, CT 06801

#### What's in the box:

- 4-7/8" base plate
- 2-3/4" base plate
- (2) Adjustable frame face templates
- Scribe Pen
- (2) Template mounting screws

V. 17.1110

of the frame.