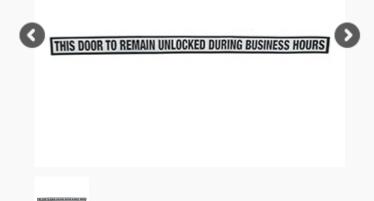

## Trimco Decal Signage

"Doors to remain unlocked..." signs are available to meet IBC requirements. Standard signs have black lettering on silver background, but can be customized for any application.

## **FUNCTIONS/OPTIONS**

- 771 "This door to remain unlocked during business hours."
- 773 "These doors to remain unlocked during business hours."
- 774 (IBC) "This door to remain unlocked while building is occupied."
- 775 (IBC) "These doors to remain unlocked while building is occupied."