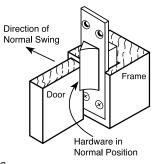

#### **EMERGENCY RESCUE HARDWARE**

## **Emergency Door Stop**

ES-1 - (ANSI A1882) - Extruded and cast brass - standard finishes

- · For converting double acting doors to single acting doors
- Emergency release allows door to swing open in opposite direction to reach ill patients who fall and block normal path of door
- Stop release resets automatically. Spring action stop, with finger-tip release, using pullman-type latch bolt with rubber bumper insert
- · Refer to template for door clearance

### Holdback for ES-1

**HB-1** – Steel – standard finishes

- Used with ES-1 to allow doors to become double acting by holding emergency stop in depressed position
- · Attaches to surface plate of ES-1
- · Packed one in envelope with mounting instructions