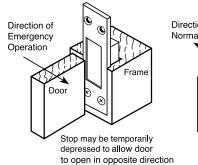

#### **EMERGENCY RESCUE HARDWARE**

## **Emergency Door Stop**

ES-1 - (ANSI A1882) - Extruded and cast brass - standard finishes

- · For converting double acting doors to single acting doors
- Emergency release allows door to swing open in opposite direction to reach ill patients who fall and block normal path of door
- Stop release resets automatically. Spring action stop, with finger-tip release, using pullman-type latch bolt with rubber bumper insert
- · Refer to template for door clearance