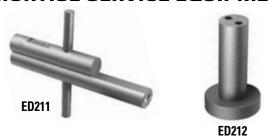

# **ED211 Mortise Cylinder Wrench**

The BEST mortise cylinder wrench and test handle is an essential dual-purpose tool. The double end is used primarily to install or remove BEST mortise cylinders without marring the cylinder surface finish. The single end may be used to test the lock operation, as well as align the throw pins.

To order specify: ED211 mortise cylinder wrench.

#### **ED212 Mortise Cylinder Cam Assembly Tool**

Mortise cylinder cams are quickly changed with the use of this tool. Approximate length 1 3/4".

To order specify: ED212 assembly tool.