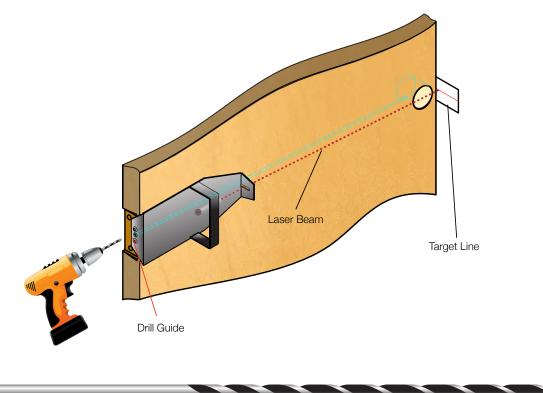

## FEATURES

The SDC laser guided door core drill assembly provides an economical method of wire preparation for particle filled or solid wood doors to accommodate the installation of electrified locksets, exit devices and hinges