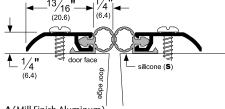

## ASSA ABLOY

Pemko Astragals & Meeting Stiles: Astragals & Meeting Stile Gasketing- Split Astragals

The global leader in door opening solutions

297\_S (MS)

ORDER TWO (AS A PAIR)

AVAILABLE FINISHES: A, BDG, D, G, PW, SN PROFILE WIDTH: 13/16" (20.6 mm) (x2) TOTAL WIDTH WITH INSERT: 1-1/16" (27 mm)(x2)

HEIGHT: 1/4" (6.4 mm)

A (Mill Finish Aluminum)

BDG (Bright Dip Gold Anodized Aluminum)

**D** (Dark Bronze Anodized Aluminum)

**G** (Gold Anodized Aluminum)

PW (Painted White Aluminum)

SN (Satin Nickel Anodized Aluminum)