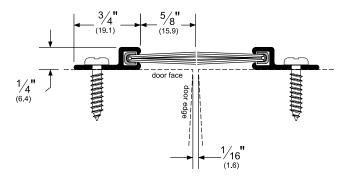

## 18061\_NB (MS)

AVAILABLE FINISHES: C, D, G, SN

WIDTH: 3/4" (19.1 mm)

WIDTH INCLUDING BRUSH: 1-3/8" (35.0 mm)

PROFILE HEIGHT: 1/4" (6.4 mm)

C (Clear Anodized Aluminum)

**D** (Dark Bronze Anodized Aluminum)