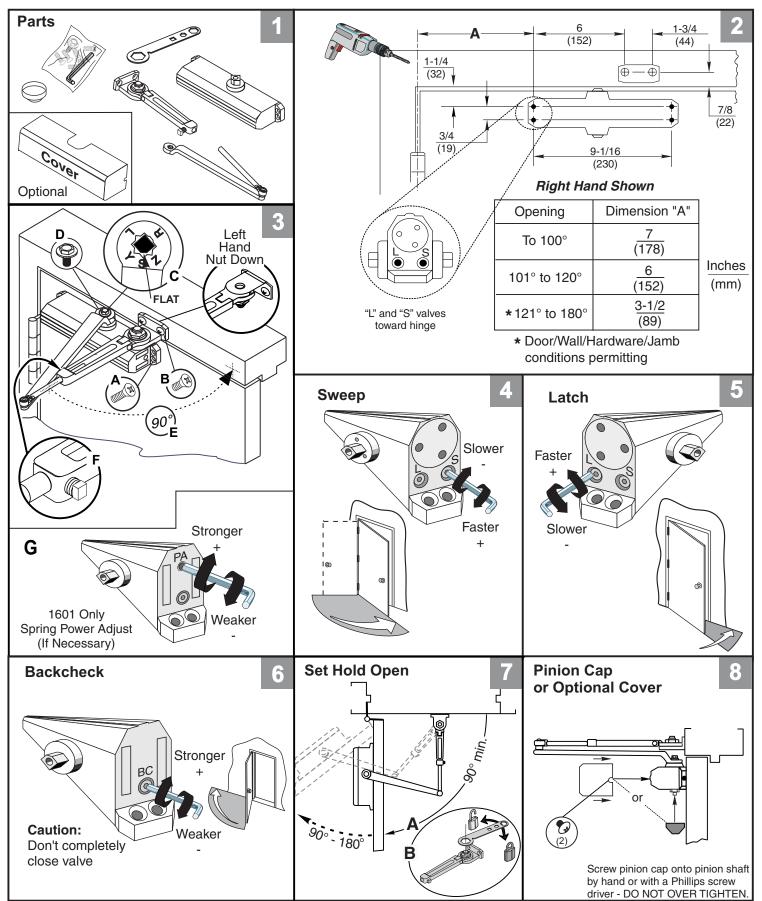

Hold Open Arm Door Closers — Regular Arm

ASSA ABLOY

2

Copyright © 2016 Yale Security Inc., an ASSA ABLOY Group company. All rights reserved. Reproduction in whole or in part without the express written permission of Yale Security Inc. is prohibited.

ASSA ABLOY, the global leader in door opening solutions

80-9316-2532-020 Rev 1

Hold Open Arm Door Closers — Parallel Arm

Hold Open Arm Door Closers — Parallel Arm

Norton

Copyright © 2016 Yale Security Inc., an ASSA ABLOY Group company. All rights reserved. Reproduction in whole or in part without the express written permission of Yale Security Inc. is prohibited. ASSA ABLOY, the global leader in door opening solutions 80-9316-2532-020 Rev 1

Hold Open Arm Door Closers — Top Jamb Arm

### **1600H Series Adjustments Page**