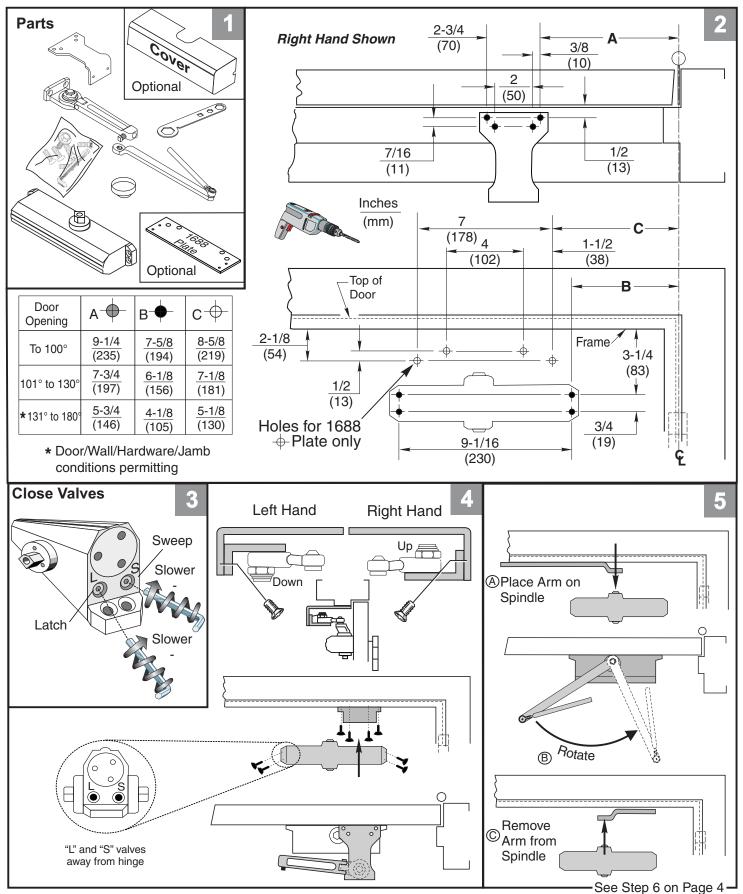

ASSA ABLOY, the global leader in door opening solutions

80-9316-2532-020 Rev 1

Hold Open Arm Door Closers — Parallel Arm

Hold Open Arm Door Closers — Parallel Arm

Norton

Copyright © 2016 Yale Security Inc., an ASSA ABLOY Group company. All rights reserved. Reproduction in whole or in part without the express written permission of Yale Security Inc. is prohibited. ASSA ABLOY, the global leader in door opening solutions 80-9316-2532-020 Rev 1