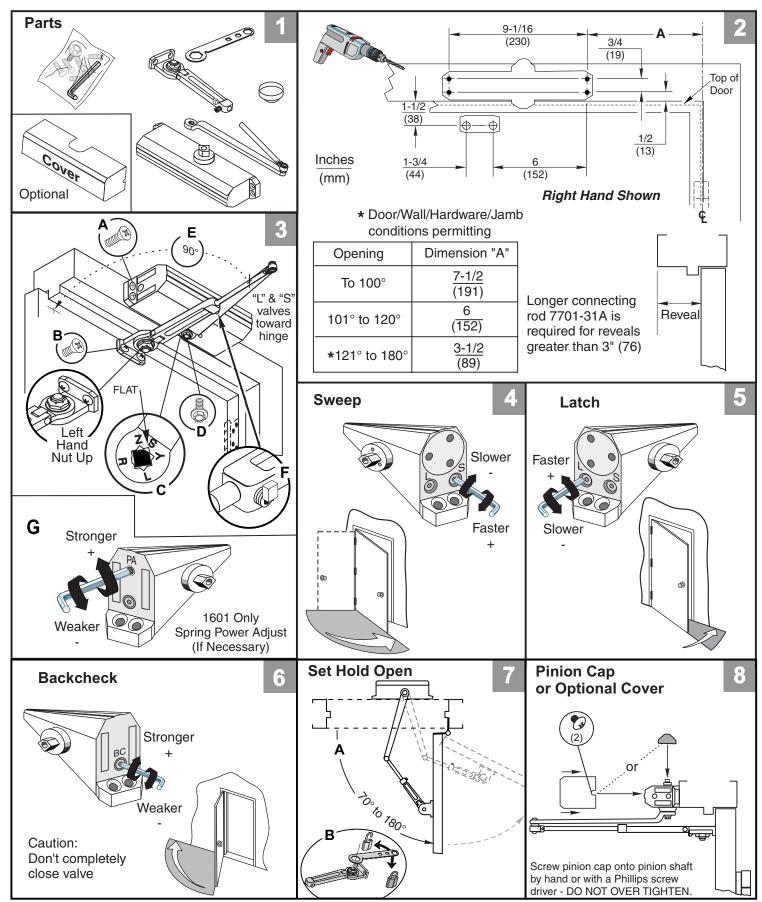

ASSA ABLOY, the global leader in door opening solutions

80-9316-2532-020 Rev 1

Hold Open Arm Door Closers — Parallel Arm

Hold Open Arm Door Closers — Parallel Arm

Norton

Copyright © 2016 Yale Security Inc., an ASSA ABLOY Group company. All rights reserved. Reproduction in whole or in part without the express written permission of Yale Security Inc. is prohibited. ASSA ABLOY, the global leader in door opening solutions 80-9316-2532-020 Rev 1