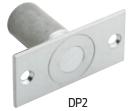

## DP1 DP2 Dust Proof Strikes

- Designed for use with the bottom bolt of all flush bolts.
  Spring-loaded plunger returns to floor or threshold level anytime
- Spring-loaded plunger returns to floor or threshold level anytime flush bolt is retracted, eliminating need to clean standard floor strikes.
- Strike hole is 3/4" Diameter and 1-1/8" Deep

## Dimensions

DP1 Face Plate: 1-7/16" Diameter DP2 Face Plate: 1-5/8" W x 3-1/2" L x 1/8" Thick Body: 1-3/16" Diameter x 1-7/8" Deep