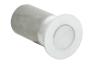

## Dust Proof Strikes

A Hinges & Pivots

**B** Pulls & Plates

Flush Bolts & Coordinators Latches, Catches & Bolts

Stops

DP1

## DP1 DP2 Dust Proof Strikes

- Designed for use with the bottom bolt of all flush bolts.
  Spring-loaded plunger returns to floor or threshold level anytime
- Spring-loaded plunger returns to floor or threshold level anytime flush bolt is retracted, eliminating need to clean standard floor strikes.
- Strike hole is 3/4" Diameter and 1-1/8" Deep

## Dimensions

DP1 Face Plate: 1-7/16" Diameter DP2 Face Plate: 1-5/8" W x 3-1/2" L x 1/8" Thick Body: 1-3/16" Diameter x 1-7/8" Deep