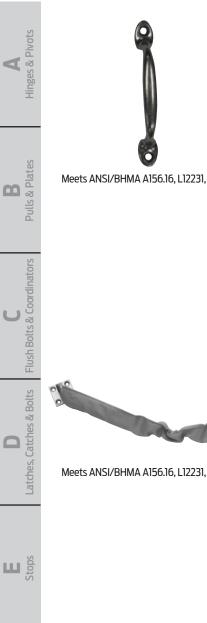

## 25 Screen Door Pull

- Cast aluminum or epoxy-coated aluminum
- Also used as a window lift, drawer or utility pull

#### Dimensions

Length 4-7/8"

Projection 1-5/32"

Mounting holes 4-1/8" center to center

# CS115 Crash Stop

- · Specially designed for full-size exterior doors.
- Tear resistant, grey vinyl cover.
- Heavy duty compression spring assembled to both ends of chain and end brackets.
- Packed with sheet metal screws.
- Cast Brass brackets with solid, welded steel chain.
- Optional sex bolt mounting available in US26D (626) only.

#### **Dimensions**

Bracket Size: 1-9/16" x 1-9/16"

Available Lengths:

20-1/2" — Recommended for 30" Door Width (Product No. CS115-20)

- 25-1/2" Recommended for 36" Door Width (Product No. CS115-25)
- 30-1/2" Recommended for 42" Door Width (Product No. CS115-30)