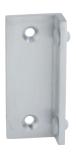

#### **Angle Stop AS18**

- Surface applied stop for single and double doors. Includes SR64 door silencers to ensure quiet operation. SR64 silencers are replaceable. Constructed of 3/16" Brass Angle.

### **Dimensions**

1-1/2" Wide x 3/4" Angle x 3-1/2" Long