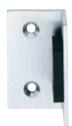

# **AS895** Angle Stop

- Surface applied stop for single doors.
  Large rubber bumper to ensure quiet operation.
  Constructed of 1/8" Brass Angle.

## **Dimensions**

1-1/2" Wide x 1" Angle x 2-1/2" Long