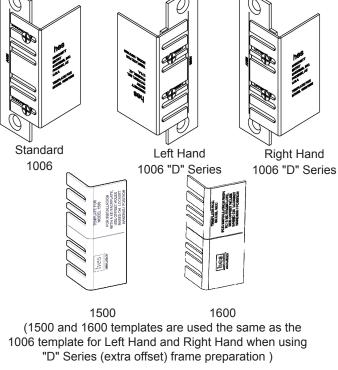

## **Product Description**

The HESCUT-MTK Metal Template Kit simplifies electric strike installation by providing the proper measurements for frame preparation (see Figure 1).

The kit contains an ANSI template plate and multiple attachable lip templates: one each for the 1006, 1500, 1600, 4500, 5000, 5200, 7000, and 7501 Series electric strikes (see Figure 3). Each template is designed to be adjustable (slides in and out) to accomodate different frame reveal lengths, and the 1006/1500/1600 lip templates can be configured to accommodate both the standard series frame preparation and the "D" Series (extra offset) frame preparation (see Figure 2).