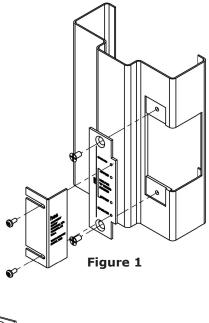

## **Product Description**

The HESCUT-MTK Metal Template Kit simplifies electric strike installation by providing the proper measurements for frame preparation (see Figure 1).

The kit contains an ANSI template plate and multiple attachable lip templates: one each for the 1006, 1500, 1600, 4500, 5000, 5200, 7000, and 7501 Series electric strikes (see Figure 3). Each template is designed to be adjustable (slides in and out) to accomodate different frame reveal lengths, and the 1006/1500/1600 lip templates can be configured to accommodate both the standard series frame preparation and the "D" Series (extra offset) frame preparation (see Figure 2).