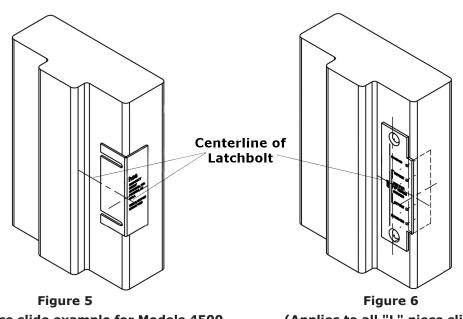

## Assembling to a Wood or Metal Frame Without a **Precut Strike Pocket**

- 1. ADJUST the "L" piece slide for the applicable length of the different frame reveals (see Figure 4 (for 1006, 1500, and 1600), and Figure 5 (for 4500, 5000, 5200, 7000, and 7501).
- 2. CENTER template on latchbolt centerline (see Figure 6).
- **NOTE:** The following are the electric strike scribe mark measurements required for cutout:

Figure 4

(Shows "L" piece slide example for Models 4500, 5000, 5200, 7000, and 7501)

(Applies to all "L" piece slides)