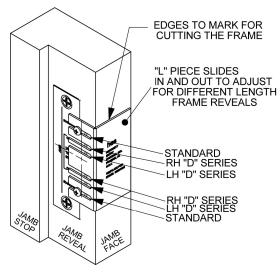

## **Product Description**

The HESCUT-MTK Metal Template Kit simplifies electric strike installation by providing the proper measurements for frame preparation (see Figure 1).

The kit contains an ANSI template plate and multiple attachable lip templates: one each for the 1006, 1500, 1600, 4500, 5000, 5200, 7000, and 7501 Series electric strikes (see Figure 3). Each template is designed to be adjustable (slides in and out) to accomodate different frame reveal lengths, and the 1006/1500/1600 lip templates can be configured to accommodate both the standard series frame preparation and the "D" Series (extra offset) frame preparation (see Figure 2).

## Assembling to a Wood or Metal Frame Without a **Precut Strike Pocket**

- 1. ADJUST the "L" piece slide for the applicable length of the different frame reveals (see Figure 4 (for 1006, 1500, and 1600), and Figure 5 (for 4500, 5000, 5200, 7000, and 7501).
- 2. CENTER template on latchbolt centerline (see Figure 6).
- **NOTE:** The following are the electric strike scribe mark measurements required for cutout:

- 3. SCRIBE around template lip.
- 4. LOCATE and MARK the mounting hole positions.
- 5. CUT the door frame inside of scribed lines.
- 6. INSTALL hardware in accordance with product installation instructions.