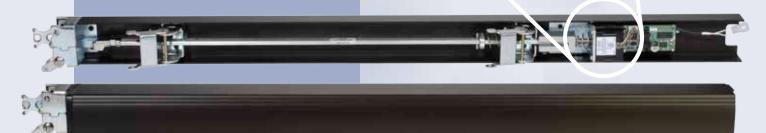

## MOTOR DRIVEN ELECTRONIC LATCH RETRACTION

(For CVR or RIM Devices)

MEL is available on First Choice model 3690 vertical rod devices and 3790 rim devices

- Seemlessly integrate your exit devices with building security systems.
- · Unlock your exit devices remotely
- Coordinate exit device operation with auxillary devices such as automatic doors