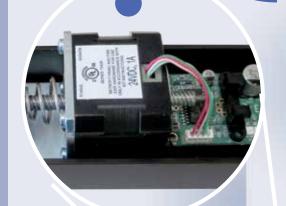

## MOTOR DRIVEN ELECTRONIC LATCH RETRACTION

(For CVR or RIM Devices)

MEL is available on First Choice model 3690 vertical rod devices and 3790 rim devices

- Seemlessly integrate your exit devices with building security systems.
- · Unlock your exit devices remotely
- Coordinate exit device operation with auxillary devices such as automatic doors

### **POWER SUPPLIES**

The MEL panic devices are partnered with the PSEL3000-2 and PSMEL1500-1 power supplies.

These power supplies are 115vAC and come equipped with terminal blocks for easy connection to input devices. The PSEL3000-2 is capable of supplying power to ancillary devices such as key pads, card readers, and automatic door activation switches.