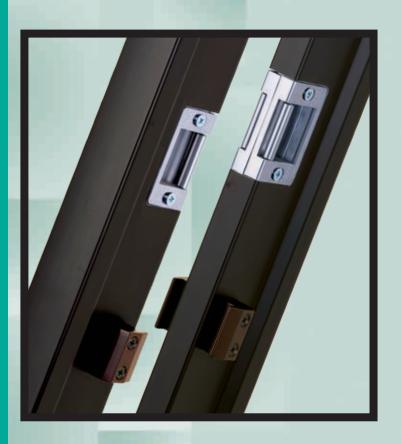

No key is required to reinstall.

Easily cut for a perfect field fit, these mullions come with heavy duty stainless steel strikes and are available in sizes up to 9 feet.

Color matched security clips provide an added level of security by overcoming the natural twisting of the door stile under pressure.

#### **Product Materials**

- Anodized Aluminum Extrusion
- Steel internal stiffening rod
- Cast aluminum brackets
- Heavy duty stainless steel strikes