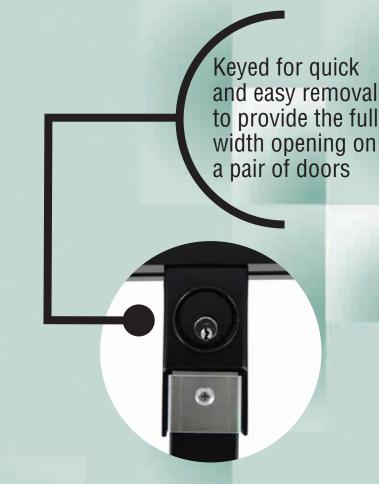

With one easy turn of a key the mullion can be removed to allow the full width of a door opening to be available. Reinstallation of the mullion is just as easy: just snap the mullion back into the secure mount on the top of the door frame.

No key is required to reinstall.

Easily cut for a perfect field fit, these mullions come with heavy duty stainless steel strikes and are available in sizes up to 9 feet.

Color matched security clips provide an added level of security by overcoming the natural twisting of the door stile under pressure.