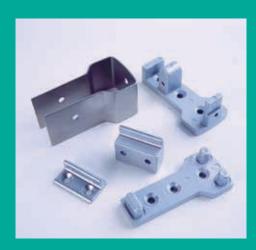

#### **Product Materials**

- Anodized Aluminum Extrusion
- Steel internal stiffening rod
- Cast aluminum brackets
- Heavy duty stainless steel strikes

### **Sample Specifications**

a

- Security Mullion shall be First Choice Building Products series KRM300 model utilizing steelreinforced aluminum with a 1" dimension at door contact point.
- The Mullion shall use an internal steel stiffening rod.
- The Mullion shall use color matched stabilizer clips to provide an added level of security overcoming the natural twisting of the door stile under pressure.
- The Mullion shall use heavy duty stainless strikes.
- The KRM300 shall utilize a standard mortise key cylinder to provide quick removal of the Mullion in a secure and controlled manner.