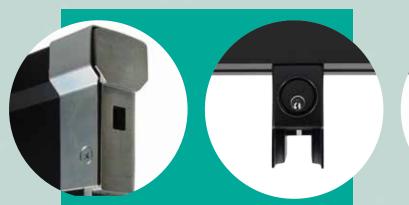

With one easy turn of a key the mullion can be removed to allow the full width of a door opening to be available. Reinstallation of the mullion is just as easy: just snap the mullion back into the secure mount on the top of the door frame.

No key is required to reinstall.

Easily cut for a perfect field fit, these mullions come with heavy duty stainless steel strikes and are available in sizes up to 9 feet.

Color matched security clips provide an added level of security by overcoming the natural twisting of the door stile under pressure.