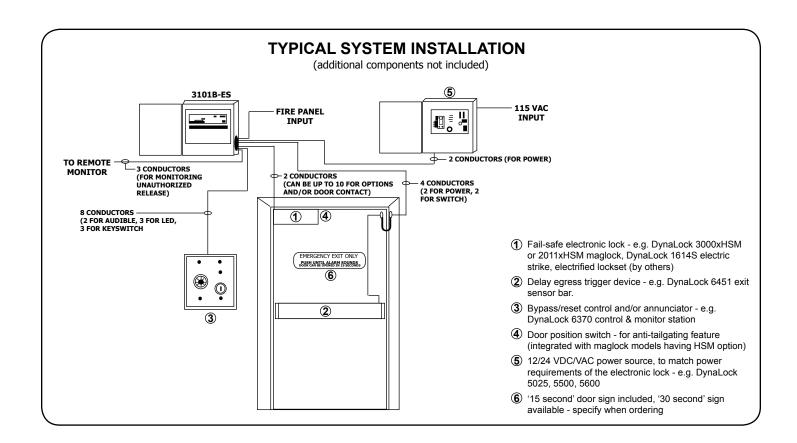

## 3101B-ES Series

Delay egress electronics mounted in enclosure with screw terminal block for hook-up wiring. Typical applications include outside gates and in-swing doors requiring delay egress. Other components are necessary to function properly, see below for more information. BOCA software is available (consult factory).