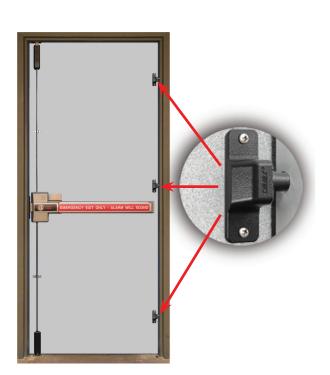

# DX1- Single Hinge Bolt / DX2 - Double Hinge Bolts / DX3 Triple Hinge Bolts Hinge Side Locking Dead Bolt for Supplementary Protection

Providing hinge-side protection, the DX Bolt is an additional line of defense against break-ins. Even if the exterior door hinges are compromised the DX Bolts keep your door locked and secure. These passive deadbolts are easy-to-install and offer another layer of attack resistance. DX Bolts can be added to most applications, providing code compliant, economical, multipoint locking security. DX Bolts

are available for use with all Detex panic hardware.

Shown here with: ECL-230X-TDB-DX3 6 point lock