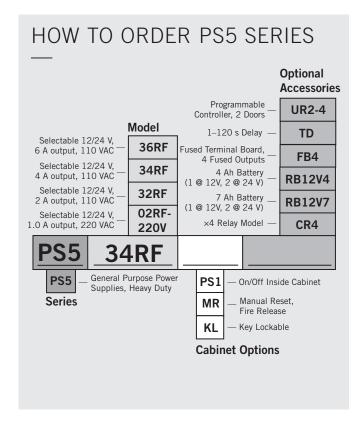

## **Recommended Applications**

- Higher powered supplies for multiple door applications
- Access control systems
- Keypads/Readers
- Electric strikes
- Magnetic locks

| Item      | VAC | Output @ 24 V | Output @ 12 V |
|-----------|-----|---------------|---------------|
| PS532RF   | 110 | 2.0 A         | 2.0 A         |
| PS534RF   | 110 | 4.0 A         | 4.0 A         |
| PS536RF   | 110 | 6.0 A         | 6.0 A         |
| PS502-220 | 220 | 1.0 A         | 1.0 A         |