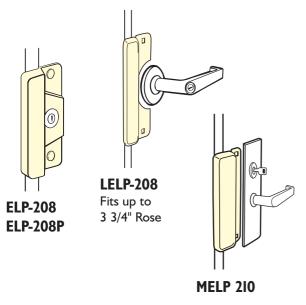

for use with ELECTRIC STRIKES

| NUMBER       | DIMENSIONS   | MATERIAL |
|--------------|--------------|----------|
| ELP-208      | 3 I/2" x 8"  | Steel    |
| ELP-208P     | 3 I/2" x 8"  |          |
| LELP-208     | 3 I/2" x 8"  |          |
| MELP-210     | 2 5/8" x 10" |          |
| ELP-208-EBF  | 3 I/2" x 8"  |          |
| ELP-208P-EBF | 3 I/2" x 8"  |          |
| LELP-208-EBF | 3 I/2" x 8"  |          |
| MELP-210-EBF | 2 5/8" x 10" |          |

SHELF PACK: 10 Polybagged

GAUGE: 12 (.104)

**FEATURES:** • Available with or without cylinder hole

• Designed to fit most electric strikes

• Completely encases the keeper for maximum protection

• Use with Mortise, Keyless Locks & Exit Devices

• ELP-208P No Cylinder Hole

FINISHES: DU (Duro Coated), SL (Silver Coated)