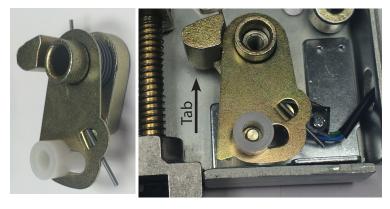

### 2. Remove following items:

- A. Retractor Hub
- B. Fire Door Fuse Switch existing with provided Fire Door Fuse
- C. Retractor Link
- D. Fire Link
- E. Mounting Tab
- 3. Fish wires through bottom hole.

 Place bracket over post & replace Mounting Tab(E.) to secure bracket.