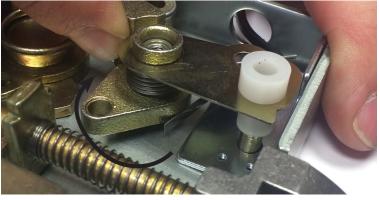

### **INSTALLATION INSTRUCTIONS**

- Combine Fire Link(D.) & "new" Fire Door Fuse(B.) together. Line up & place over posts so it lightly rests on switch. Rotate Fire Link by pushing tab clockwise.
- 6. Once Fire Link has been rotated past switch, you have reached the desired position.

7. Push down on Fire Link & Fire Door Fuse until they are stopped by the bottom on the lock.

8. Replace Retractor Hub(A.) & Retractor Link(C.)

- Replace cover. If needed pull on anti-pick and push on latchbolt to help case slip together. Test that latchbolt & anti-pick function.
- 10. Re-install cover and tighten 4 screws and place wiring code sticker on case.