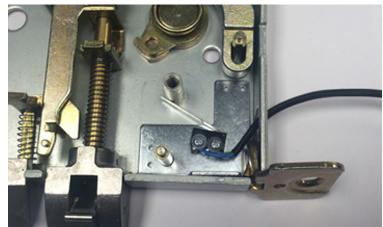

### SCHREXKIT-ML

Field Installable Request-to-Exit switch for Schlage L9000 series mortise lock. The kit's easy "drop-in" installation adds a switch that sends a signal to alert the control panel that the door is about to be opened by someone exiting from within the secured area. The switch is SPDT (single pull, double throw).

#### **SPECIFICATIONS & CONTENTS**

Rating: 5A @ 120VAC/DC

**Configuration:** 

Green - Common (C) Blue - Normally Open (NO) Gray - Normally Closed (NC) Contents:

- 1 Bracket with REX Switch
- 1 REX Sticker
- 1 New Fire Door Fuse
- 1 Strain Relief

# INSTALLATION INSTRUCTIONS

1. Remove cover plate (4 screws).

**SCHREXKIT-ML** 