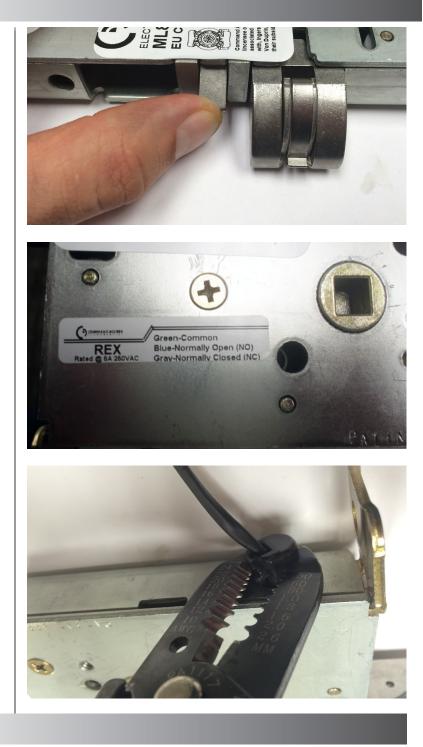

#### **SPECIFICATIONS & CONTENTS**

Rating: 5A @ 120VAC/DC

**Configuration:** 

Green - Common (C) Blue - Normally Open (NO) Gray - Normally Closed (NC) Contents:

- 1 Bracket with REX Switch
- 1 REX Sticker
- 1 New Fire Door Fuse
- 1 Strain Relief

11. Pull slack out of the switch wires and install strain relief.

TESTING

Testing for Continuity. Continuity should change state when either lever isturned:Normally Open (NO) : Green and BlueNormally Closed (NC) : Green and Gray