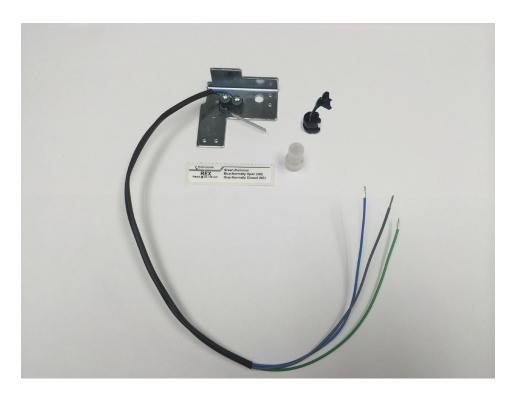

#### **SPECIFICATIONS & CONTENTS**

Rating: 5A @ 120VAC/DC

**Configuration:** 

Green - Common (C) Blue - Normally Open (NO) Gray - Normally Closed (NC) Contents:

- 1 Bracket with REX Switch
- 1 REX Sticker
- 1 New Fire Door Fuse
- 1 Strain Relief