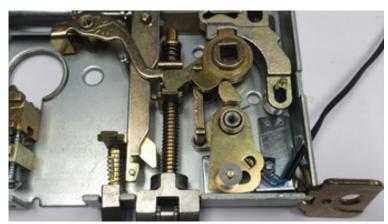

# INSTALLATION INSTRUCTIONS

1. Remove cover plate (4 screws).

**SCHREXKIT-ML** 

### 2. Remove following items:

- A. Retractor Hub
- B. Fire Door Fuse Switch existing with provided Fire Door Fuse
- C. Retractor Link
- D. Fire Link
- E. Mounting Tab
- 3. Fish wires through bottom hole.

 Place bracket over post & replace Mounting Tab(E.) to secure bracket.