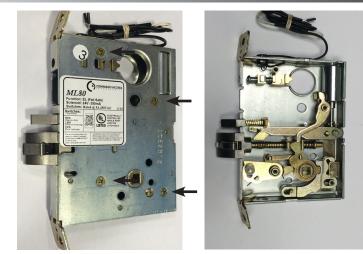

# INSTALLATION INSTRUCTIONS

1. Remove cover plate (4 screws).

**SCHREXKIT-ML** 

### 2. Remove following items:

- A. Retractor Hub
- B. Fire Door Fuse Switch existing with provided Fire Door Fuse
- C. Retractor Link
- D. Fire Link
- E. Mounting Tab
- 3. Fish wires through bottom hole.