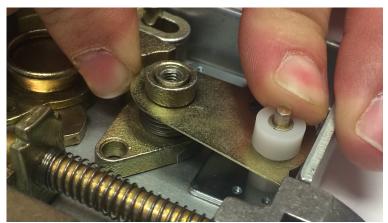

### **INSTALLATION INSTRUCTIONS**

- Combine Fire Link(D.) & "new" Fire Door Fuse(B.) together. Line up & place over posts so it lightly rests on switch. Rotate Fire Link by pushing tab clockwise.
- 6. Once Fire Link has been rotated past switch, you have reached the desired position.

7. Push down on Fire Link & Fire Door Fuse until they are stopped by the bottom on the lock.

8. Replace Retractor Hub(A.) & Retractor Link(C.)

- Replace cover. If needed pull on anti-pick and push on latchbolt to help case slip together. Test that latchbolt & anti-pick function.
- 10. Re-install cover and tighten 4 screws and place wiring code sticker on case.