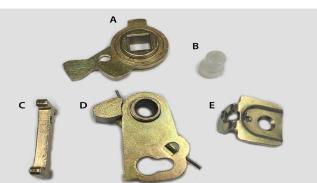

### 2. Remove following items:

- A. Retractor Hub
- B. Fire Door Fuse Switch existing with provided Fire Door Fuse
- C. Retractor Link
- D. Fire Link
- E. Mounting Tab
- 3. Fish wires through bottom hole.

 Place bracket over post & replace Mounting Tab(E.) to secure bracket.

### **INSTALLATION INSTRUCTIONS**

- Combine Fire Link(D.) & "new" Fire Door Fuse(B.) together. Line up & place over posts so it lightly rests on switch. Rotate Fire Link by pushing tab clockwise.
- 6. Once Fire Link has been rotated past switch, you have reached the desired position.

7. Push down on Fire Link & Fire Door Fuse until they are stopped by the bottom on the lock.

8. Replace Retractor Hub(A.) & Retractor Link(C.)

- Replace cover. If needed pull on anti-pick and push on latchbolt to help case slip together. Test that latchbolt & anti-pick function.
- 10. Re-install cover and tighten 4 screws and place wiring code sticker on case.