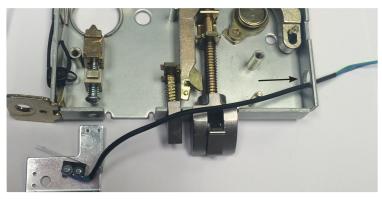

### **INSTALLATION INSTRUCTIONS**

- Combine Fire Link(D.) & "new" Fire Door Fuse(B.) together. Line up & place over posts so it lightly rests on switch. Rotate Fire Link by pushing tab clockwise.
- 6. Once Fire Link has been rotated past switch, you have reached the desired position.

7. Push down on Fire Link & Fire Door Fuse until they are stopped by the bottom on the lock.

8. Replace Retractor Hub(A.) & Retractor Link(C.)

- Replace cover. If needed pull on anti-pick and push on latchbolt to help case slip together. Test that latchbolt & anti-pick function.
- 10. Re-install cover and tighten 4 screws and place wiring code sticker on case.