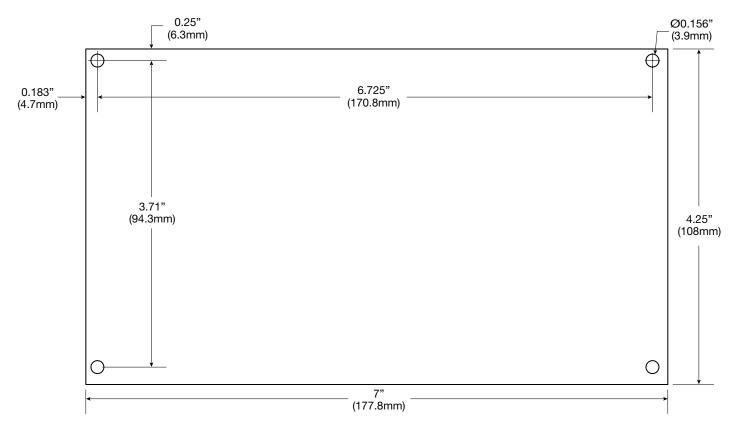

## Board Dimensions (L x W x H) and Drawing

7" x 4.25" x 1.25" (177.8mm x 108mm x 31.8mm)