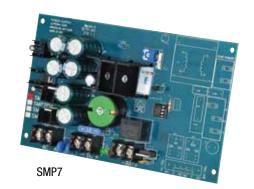

#### SMP7

#### Description

Altronix SMP7 power supply/charger converts a low voltage AC input into a 12VDC or 24VDC output. This unit has a wide range of applications for access control, security and CCTV system accessories that require additional power.