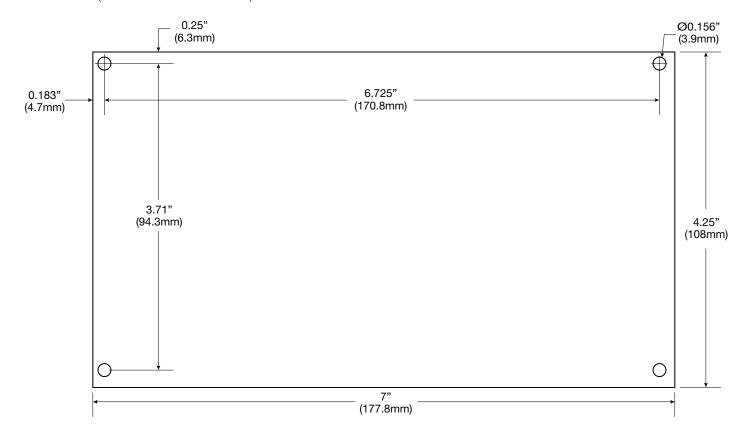

### Board Dimensions (L x W x H) and Drawing

7" x 4.25" x 1.25" (177.8mm x 108mm x 31.8mm)

7" x 4.25" x 1.25" (177.8mm x 108mm x 31.8mm).

Product Weight 0.55 lbs. (0.25 kg). Shipping Weight 0.7 lbs. (0.32 kg).

Temperature

Operating 0°C to 49°C (32°F to 120°F). Storage -20°C to 70°C (-4°F to 158°F).