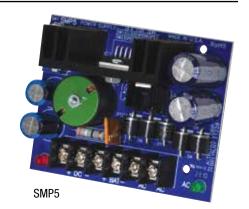

## SMP5

# Power Supply/Charger

### Description

Altronix SMP5 power supply/charger converts a low voltage AC input into a 6VDC, 12VDC or 24VDC output. This unit has a wide range of applications for access control, security and CCTV system accessories that require additional power.