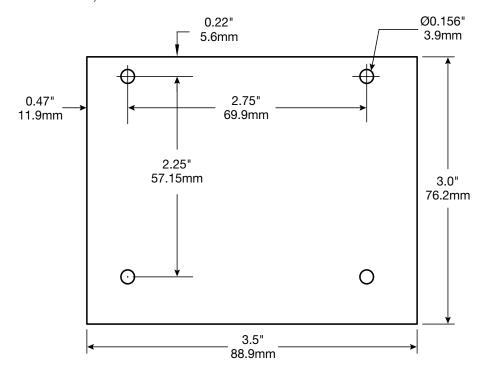

# Board Dimensions (L x W x H) and Drawing

3.5" x 3" x 2" (88.9mm x 76.2mm x 50.8mm)