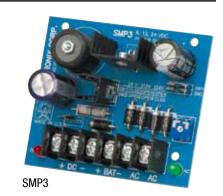

#### SMP3

# Power Supply/Charger

### Description

Altronix SMP3 power supply/charger converts a low voltage AC input into a 6VDC, 12VDC or 24VDC output. This unit has a wide range of applications for access control, security and CCTV system accessories that require additional power.