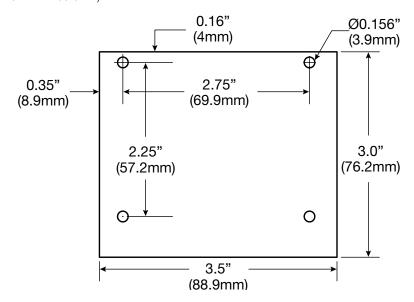

## Board Dimensions (L x W x H) and Drawing

3.5" x 3" x 2" (88.9mm x 76.2mm x 50.8mm)