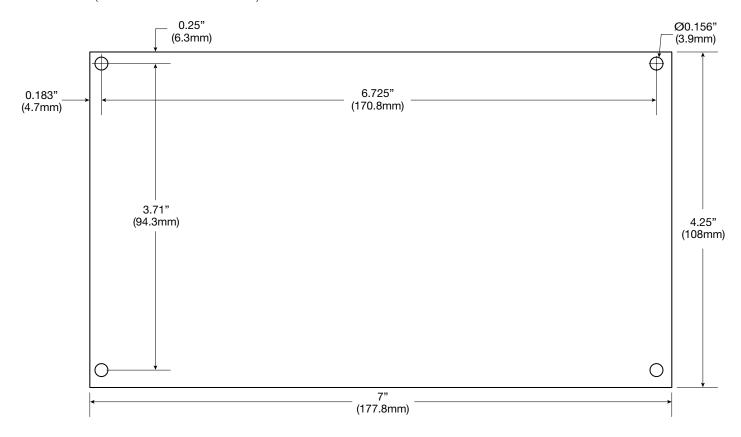

## Board Dimensions (L x W x H) and Drawing

7" x 4.25" x 1.25" (177.8mm x 107.9mm x 31.8mm)

DC Output Powered.

Physical and Environmental

Dimensions (L x W x H)

7" x 4.25" x 1.25" (177.8mm x 107.9mm x 31.8mm).

Product Weight 0.55 lbs. (0.25 kg). Shipping Weight 0.7 lbs. (0.32 kg).

Temperature

Operating 0°C to 49°C (32°F to 120°F). Storage -20°C to 70°C (-4°F to 158°F).