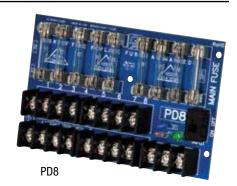

### PD8 -

## **Power Distribution Module**

## Description

Altronix PD8 power distribution module is designed to convert a single AC or DC input into eight (8) individually fuse protected outputs.

### **Outputs**

Eight (8) fuse protected outputs.

2.5A per output max.

Total output current should not exceed max current rating of

power supply employed.

Fuses are rated @ 3.5A/250V.

#### Indicators (LED)

DC Output Power LED.