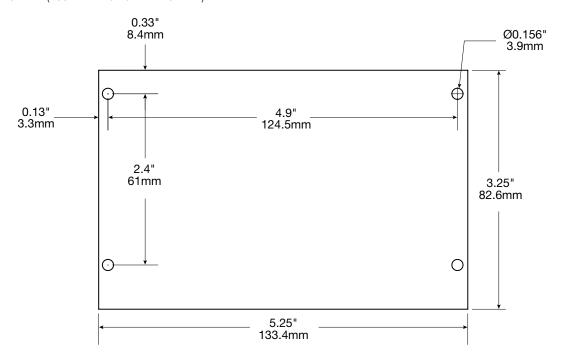

# Board Dimensions (L x W x H) and Drawing

5.25" x 3.25" x 1" (133.4mm x 82.6mm x 25.4mm)

### Physical and Environmental

Dimensions (L x W x H)

5.25" x 3.25" x 1" (133.4mm x 82.6mm x 25.4mm).

Product Weight 0.25 lbs. (0.11 kg). Shipping Weight 0.3 lbs. (0.14 kg).

Temperature

Operating 0°C to 49°C (32°F to 120°F). Storage -20°C to 70°C (-4°F to 158°F).