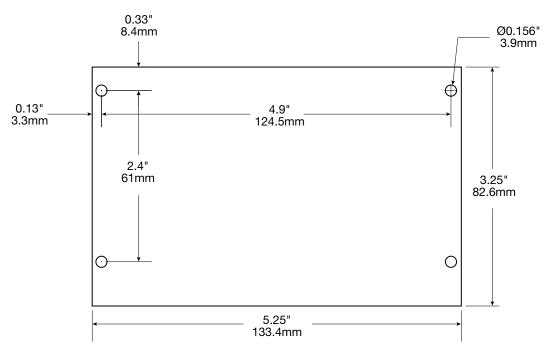

## Physical and Environmental

 Dimensions (L x W x H)

 5.25" x 3.25" x 1" (133.4mm x 82.6mm x 25.4mm).

 Product Weight
 0.25 lbs. (0.11 kg).

 Shipping Weight
 0.3 lbs. (0.14 kg).

 Temperature
 Operating
 0°C to 49°C (32°F to 120°F).

# Board Dimensions (L x W x H) and Drawing

5.25" x 3.25" x 1" (133.4mm x 82.6mm x 25.4mm)