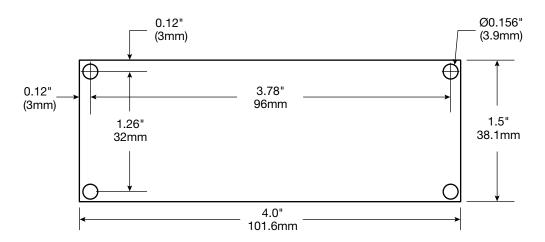

Physical and Environmental

Dimensions (L x W x H)

4" x 1.5" x 0.75" (101.6mm x 38.1mm x 19.05mm).

Product Weight 0.1 lbs. (0.05 kg). Shipping Weight 0.15 lbs. (0.07 kg).

Temperature

Operating -20°C to 49°C (-4°F to 120°F). Storage -25°C to 70°C (-13°F to 158°F).

# Board Dimensions (L x W x H) and Drawing

2.75" x 2" x 1" (69.85mm x 50.8mm x 25.4mm)