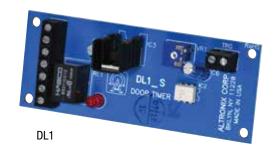

# Description

Altronix DL1 is a 1 second to 1 minute door control timer that is used for basic door operation. This timer can be activated with a momentary or maintained trigger.

#### Specifications -

Input

Voltage 12 or 24VAC or VDC operation.

Relay

Contact Rating 2A/120VAC or 28VDC contacts.

Dry relay output.

12VDC regulated beeper output.

Timer

Isolated AC or DC voltage 5V - 24V trigger.

Quick and extremely accurate time range adjustment from

1 second to 1 minute.

Momentary or maintained trigger.

Indicators (LED)

Red Indicates relay is energized.