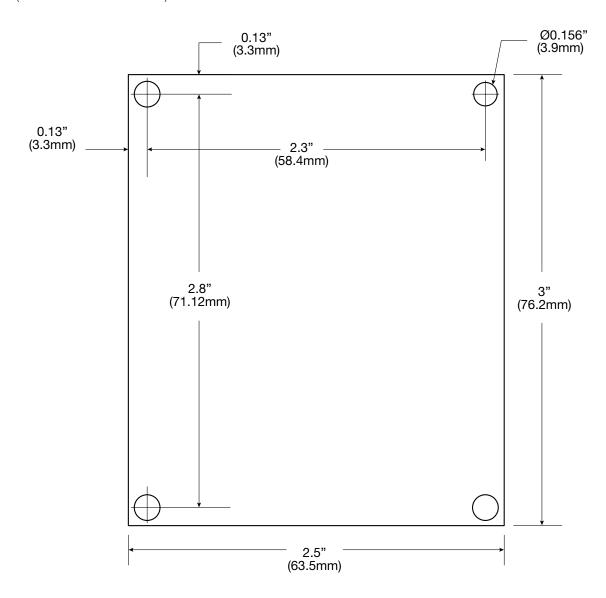

### Board Dimensions (L x W x H) and Drawing

2.5" x 3" x 1.5" (63.5mm x 76.2mm x 38.1mm)

Dimensions (L x W x H)

2.5" x 3" x 1.5" (63.5mm x 76.2mm x 38.1mm).

Product Weight 0.1 lbs. (0.05 kg). Shipping Weight 0.15 lbs. (0.07 kg).

Temperature

Operating 0°C to 49°C (32°F to 120°F). Storage -20°C to 70°C (-4°F to 158°F).