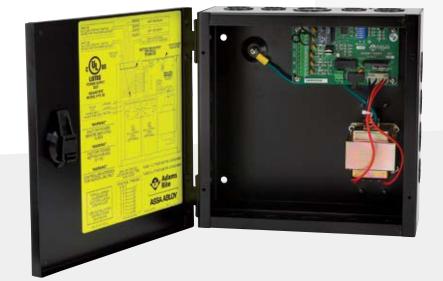

#### Housing

Hinged, steel cabinet measures 10" x 10-3/8" x 4-1/8" [254 mm x 263.5 mm x 104.8 mm]. Black, baked enamel finish, with knockouts for conduit connections. Sized to accommodate two sealed, lead acid batteries (7AH, not included).

# **Options**

Battery Backup Kit (BBK-SE) available separately to add battery backup capability to the PS-SE. The enclosure is sized to accommodate two 12 volt – 7AH sealed, lead acid batteries (not included).