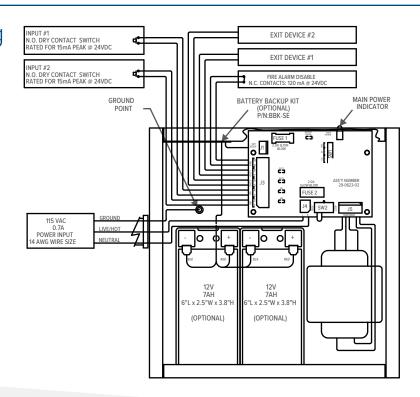

#### **Operating Modes**

The PS-SE is designed to power up to two 3000 SE or 8000 SE exit devices in the following operating modes:

- Near Simultaneous Mode A single input switch (dry contact) operates two devices with less than one second delay. Ideal for double-door applications.
- Independent Mode Each SE exit device is controlled by its own input switch.

### **Input Power**

115 VAC, 0.7A

#### **Primary Fuse**

The PS-SE has two user-serviceable fuses: F1: Transformer output: 2A/250V 5x20MM F2: Transformer input: 2A/250V 5x20MM

#### **Output Voltage**

2 Amp @ 24VDC

# **Options**

Battery Backup Kit (BBK-SE) available separately to add battery backup capability to the PS-SE. The enclosure is sized to accommodate two 12 volt – 7AH sealed, lead acid batteries (not included).

# Layout & Wiring