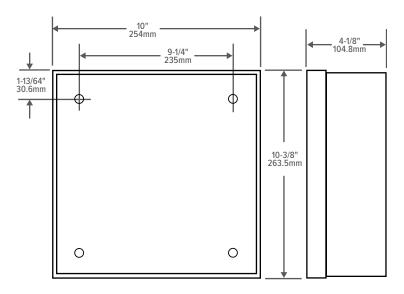

#### Housing

Hinged, steel cabinet measures 10" x 10-3/8" x 4-1/8" [254 mm x 263.5 mm x 104.8 mm]. Black, baked enamel finish, with knockouts for conduit connections. Sized to accommodate two sealed, lead acid batteries (7AH, not included).

### **Dimensions**