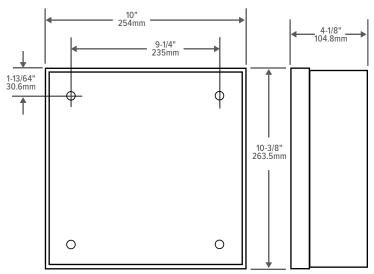

#### Housing

Hinged, steel cabinet measures 10" x 10-3/8" x 4-1/8" [254 mm x 263.5 mm x 104.8 mm]. Blue, baked enamel finish, with knockouts for conduit connections. Sized to accommodate two sealed, lead acid batteries (7AH, not included).

## **Dimensions**