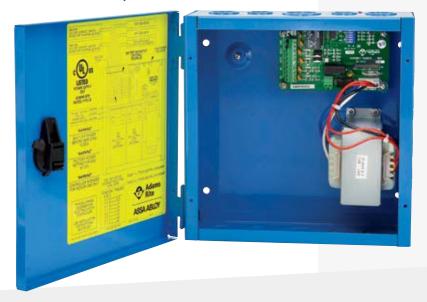

#### Housing

Hinged, steel cabinet measures 10" x 10-3/8" x 4-1/8" [254 mm x 263.5 mm x 104.8 mm]. Blue, baked enamel finish, with knockouts for conduit connections. Sized to accommodate two sealed, lead acid batteries (7AH, not included).