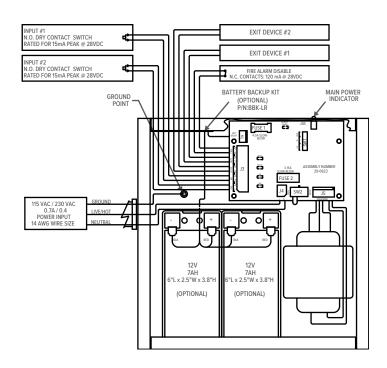

#### **Operating Modes**

The PS-LR is designed to power up to two 3000 LR or 8000 LR exit devices in the following operating modes:

- Near Simultaneous Mode A single input switch (dry contact) operates two devices with less than one second delay. Ideal for double-door applications.
- Independent Mode Each LR exit device is controlled by its own input switch.

#### **Input Power**

115 VAC or 230 VAC, 0.7A/0.4A

#### **Primary Fuse**

The PS-LR has two user-serviceable fuses: F1: Transformer output: 4.0A/250V 5x20MM; F2: Transformer input: 3.15A/250V 5x20MM

#### **Output Voltage**

16 Amp @ 28VDC

## Options

Battery Backup Kit (BBK-LR) available separately to add battery backup capability to the PS-LR. The enclosure is sized to accommodate two 12 volt - 7AH sealed, lead acid batteries (not included).

## Layout & Wiring