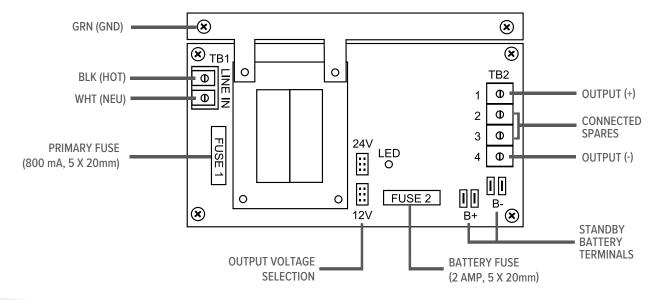

#### **Input Power**

110 VAC, 60 Hz, 0.5A

#### **Battery Fuse**

2A, 5 x 20MM

#### **Primary Fuse**

800 mA, 5 x 20MM

#### **Output Voltage**

Field-selectable 1 Amp @ 12VDC or 24VDC. (Maximum 13.8 VDC/27.6 VDC)

## Layout & Wiring