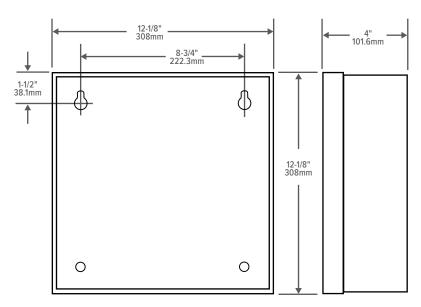

#### Housing

Hinged, steel cabinet measures 12-1/8" x 4" x 12-1/8" [308 mm x 101.6 mm x 308 mm]. Beige, baked enamel finish with knockouts for conduit and key lock. Sized to accommodate two sealed, lead acid batteries (4AH, not included).

### **Dimensions**