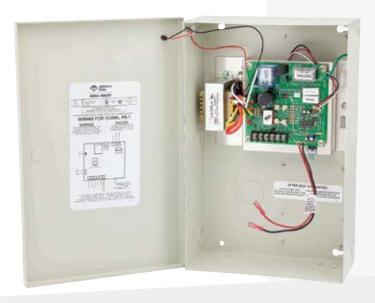

## **Power Supply**

One Amp linear power supply with integrated battery backup circuitry for electric strikes, maglocks, and other access control devices.

## **Function**

Provides filtered and regulated voltage output to power electric strikes, magnetic locks, or other access control devices. Output is selectable in the field for 12 or 24 VDC. Charging circuit is built in for battery backup power (batteries not included) with 12 or 24 VDC operation. LED on circuit board indicates power input.

#### Housing

Hinged, steel cabinet measures 12-1/8" x 4" x 12-1/8" [308 mm x 101.6 mm x 308 mm]. Beige, baked enamel finish with knockouts for conduit and key lock. Sized to accommodate two sealed, lead acid batteries (4AH, not included).