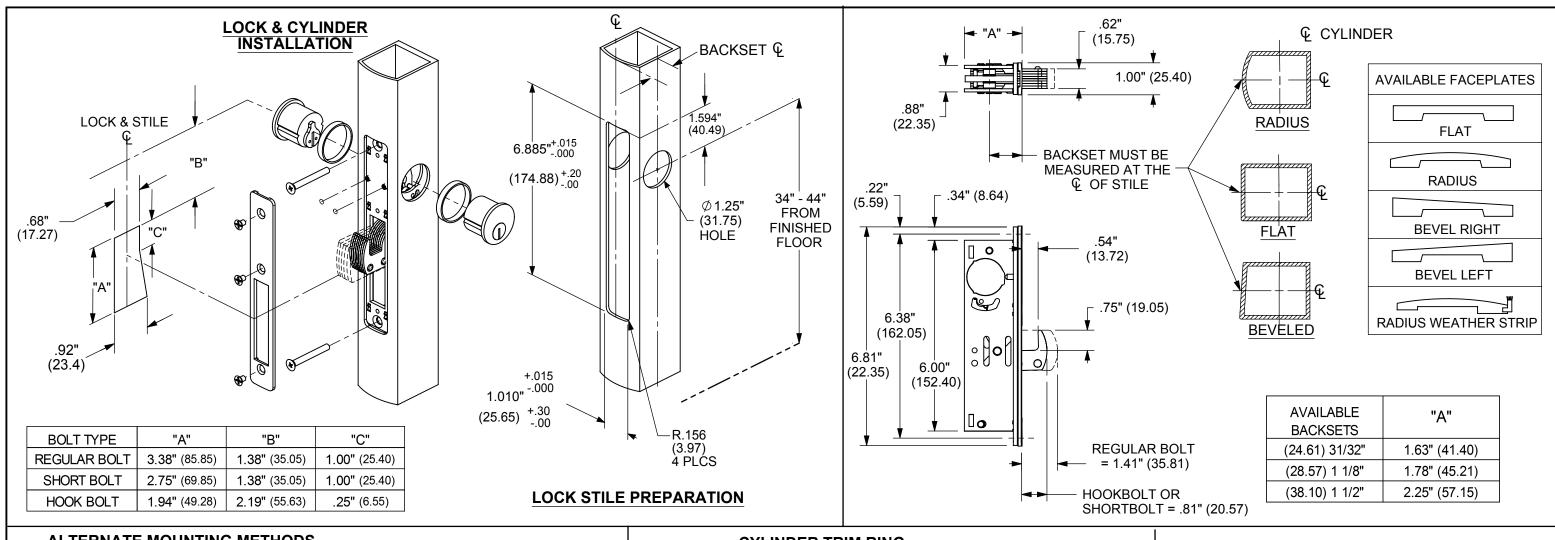

## **ALTERNATE MOUNTING METHODS**

LOCK IS SECURED TO BACK WEB OF STILE BY MEANS OF TWO (2) #10 (M5) FLAT HEAD MACHINE SCREWS & TWO (2) TUBE SPACERS OF PROPER LENGTH TO POSITION LOCK. TO DETERMINE TUBE SPACER LENGTH (L) USE THE FOLLOWING FORMULÀ:

(6.35)

L = C - .25

SCREWS WILL BE FURNISHED APPROX. 1/4" LONGER THAN THE SPACER.