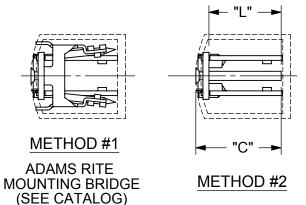

## **CYLINDER TRIM RING**

THE MS SERIES LOCKS ARE OPERABLE BY ANY STANDARD 1 5/32" DIAMETER (29.37) MORTISE CYLINDER WITH SPECIAL MS CAM DIMENSIONED AS ABOVE. CYLINDERS WITH MS CAMS CAN BE READILY OBTAINED FROM MOST CYLINDER MANUFACTURERS.