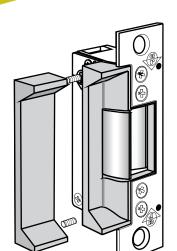

### 7100 Series Electric Strikes

Lip extensions are for center hung doors, thick doors, or other conditions that vary from the "standard" 1-3/4" thick door that closes flush (or near flush) with the jamb face. Specified with electric strike by the last dash number which varies the door centerline to jamb edge dimension in 1/8" increments. For existing 7100 Series Electric Strikes, a thin metal membrane in the standard lip can be drilled or punched out and the lip extension can be added in the field. The dash number for lip extension is the same as door centerline to jamb edge dash number on complete strike.

### 7100 Lip Extension

| LIP EXTENSION PART NUMBER | APPLICABLE ELECTRIC STRIKES  |  |
|---------------------------|------------------------------|--|
| 91-0171-01 through -13    | 7100, 7110, 7111, 7130, 7140 |  |
| 91-0172-01 through -13    | 7160, 7170                   |  |