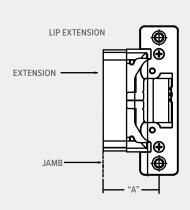

### 7100 Lip Extension Dimensions

| DASH PART<br>NUMBER | DIMENSION 'A' – DOOR<br>CENTERLINE TO JAMB EDGE | DASH PART<br>NUMBER | DIMENSION 'A' – DOOR<br>CENTERLINE TO JAMB EDGE |
|---------------------|-------------------------------------------------|---------------------|-------------------------------------------------|
| -00                 | 1-1/16"                                         | -07                 | 2-1/4"                                          |
| -01                 | 1-1/2"                                          | -08                 | 2-3/8"                                          |
| -02                 | 1-5/8"                                          | -09                 | 2-1/2"                                          |
| -03                 | 1-3/4"                                          | -10                 | 2-5/8"                                          |
| -04                 | 1-7/8"                                          | -11                 | 2-3/4"                                          |
| -05                 | 2"                                              | -12                 | 2-7/8"                                          |
| -06                 | 2-1/8"                                          | -13                 | 3"                                              |

1-1/16" or less does not require a lip extension.

Lip extensions for fire-rated 7200 Series Electric Strikes must be factory installed.