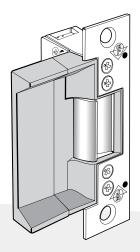

## **Ultraline 7400 Series Electric Strikes**

Lip extensions are for center hung doors, thick doors, or other conditions that vary from the "standard" 1-3/4" thick door that closes flush (or near flush) with the jamb face. Lip extension kits are available in 1/8" increments, for flat faceplates only.

### 7400 Lip Extension

| PART NUMBER | DIMENSION 'A' – DOOR<br>CENTERLINE TO JAMB EDGE | PART<br>NUMBER | DIMENSION 'A' – DOOR<br>CENTERLINE TO JAMB EDGE |  |  |
|-------------|-------------------------------------------------|----------------|-------------------------------------------------|--|--|
| LEK7400-50  | 1-3/8"                                          | LEK7400-07     | 2-1/4"                                          |  |  |
| LEK7400-01  | 1-1/2"                                          | LEK7400-08     | 2-3/8"                                          |  |  |
| LEK7400-02  | 1-1/16"                                         | LEK7400-09     | 2-1/2"                                          |  |  |
| LEK7400-03  | 1-3/4"                                          | LEK7400-10     | 2-5/8"                                          |  |  |
| LEK7400-04  | 1-7/8"                                          | LEK7400-11     | 2-3/4"                                          |  |  |
| LEK7400-05  | 2"                                              | LEK7400-12     | 2-7/8"                                          |  |  |
| LEK7400-06  | 2-1/8"                                          | LEK7400-13     | 3"                                              |  |  |