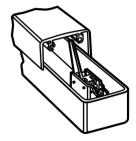

## Monitor

Mounted under the exit device pushbar on the hinge end, switches may be used to activate signal light, horn, monitor, or other devices. Switches can be wired for normally open or normally closed. Can be retrofit in field to existing exit devices. Dual switch version offers redundancy as required by some building codes or it can operate a second signaling device. Suitable for all Adams Rite exit devices.

- Order Monitor/Signal Kits for upgrading any 3000 or 8000 Series device: 91-0897-01 for Single Monitoring Switch Kit or 91-0897-02 for Dual Monitoring Switch Kit.
- M1: Single monitoring switch
- M2: Dual monitoring switches