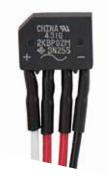

# 4603 Rectifier

The 4603 Rectifier converts low voltage AC current to DC of same voltage. Installs in low voltage line between transformer and strike. Full wave bridge type. Rated 2 Amps (200 PIV).