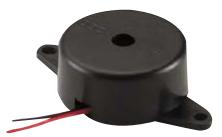

### Certifications

**UL** listed

Provides for audible indication when a DC electric strike is energized. Compatible with 12, 16, or 24 VDC electric strikes.