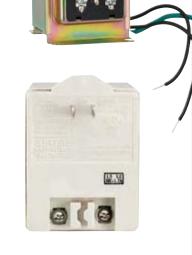

## 4605 Transformer

The 4605 Transformer converts 120 VAC to 12/24 VAC. Rated 40 Volt-amp output assures sufficient power for electric strike.

#### Certifications

**UL** listed

The 4606 Plug-In Transformer converts 120 VAC current to 24 VAC. Plugs into standard wall outlet.