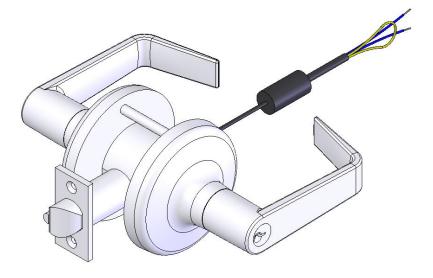

### C1500M Motor Drive Cylindrical Lock Series

#### **Features**

- Simple user selectable Fail-Safe/Fail-Secure operation
- Automatic 12V or 24V, AC or DC operation
- Low current draw
- UL and cUL Listed
- California State Fire Marshall approval

#### **Options**

- Authorized Egress (Request-to-Exit)
- ASSA or Allegion quick-connect cables available

#### **Technical Specifications**

- 10.8V 26.4V Operating Range
- 250mA MAX Inrush
- 10mA MAX Holding
- Non-polarized Leads

For more information contact the factory at 1-800-753-5558 or visit www.acsi-inc.com