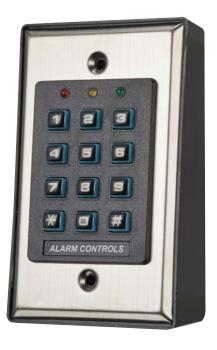

# **Model KP-100**

# **Self Contained Digital** Keypad

### **Features**

- Designed for indoor use
- Built-in tamper switch. built-in buzzer
- 302 stainless steel gang wall plate
- Fully programmable from the keypad
- Red, yellow and green LEDs indicate the condition of the keypad

- Request to exit input
- Backlit keys are hard plastic with audible and visual key press feedback
- False Code Lockout
- Surface or flush mounted
- Back box included
- Three year warranty

### Models

**KP-100** Self-Contained Backlit Digital Keypad

ASSA ABLOY, the global leader in door opening solutions

 $\ensuremath{\mathbb{C}}$  2017 Hanchett Entry Systems, Inc., an ASSA ABLOY Group Company